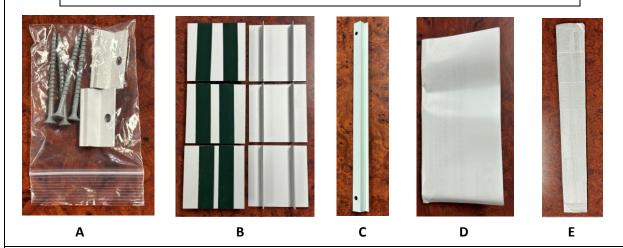

#### **CONTENTS:**

- A ZIPLOC BAG WITH NO. 10 SCREWS & TWO TOP MOUNTING CLIPS FOR CABINET.
- **B** ANODIZED ALUMINUM SIDE TRIM MIROR SUPPORTS W/ DOUBLE SIDED TAPE. (NO. DEPENDANT ON HEIGHT OF CABINET).
- C "Z BAR" BOTTOM MOUNTING BAR FOR CABINET. (ONE, TWO OR THREE DEPENDANT ON WIDTH OF CABINET).
- **D** INSTALLATION INSTRUCTION SHEET FOR SURFACE MOUNTING YOUR CABINET.
- E TWO 4X30" SIDE TRIM MIRRORS, FLAT POLISHED EDGE, WRAPPED IN FOAM.